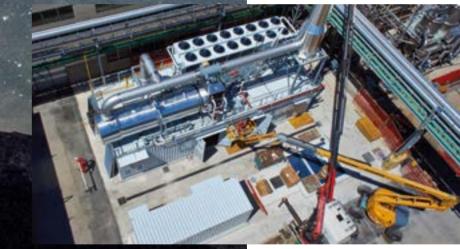

#### **TECHNOLOGIES**

- → ECOMAX® COGENERATORS (Natural Gas, Biogas, Landfill, Greenhouse, Special Gas)
- → BIOCH4NGE® BIOGAS-TO-BIOMETHANE UPGRADING SYSTEM
- → BIOMETHANE LIQUEFACTION SYSTEM - CH4LNG
- → DeNOx SCR REACTOR
- → CO₂ RECOVERY SYSTEM

- → REGENERATIVE THERMAL OXIDIZERS (RTO)
- → TREATMENT OF OILY MISTS
- → TREATMENT OF COMPLEX EMISSIONS
- → TREATMENT OF ODOR POLLUTION

+1,750

plants designed and built

+2,025MW\*

installed to date

Full-service maintenance contracts